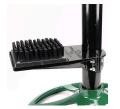

## **Details**

R&R Shoe and Spike Cleaners remove dirt and debris from shoes and spikes. This brush style lets you easily clean the bottom of your shoes and boots. The Pole Mount design lets you attach the cleaner to a post. Less aggressive brushes are also available for "Spikeless" shoes. Constructed from durable cast aluminum with replaceable highimpact resistant plastic brushes.