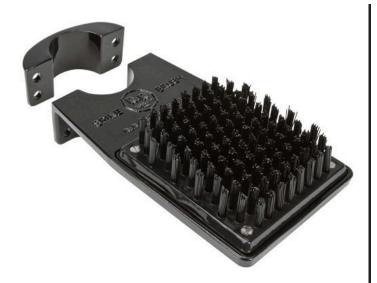

## **Pole Mount Spike Cleaner - Stiff Brush** RP552

## **Details**

R&R Shoe and Spike Cleaners remove dirt and debris from shoes and spikes. This brush style lets you easily clean the bottom of your shoes and boots. The Pole Mount design lets you attach the cleaner to a post. Less aggressive brushes are also available for "Spikeless" shoes. Constructed from durable cast aluminum with replaceable highimpact resistant plastic brushes.