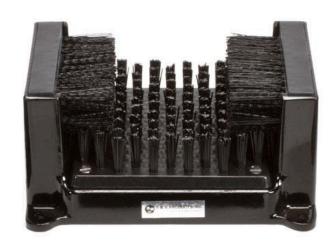

## **Shoe and Spike Cleaner - Medium Brush**

RP549-11

## **Details**

R&R Shoe and Spike Cleaners remove dirt and debris from shoes and spikes. This brush style lets you conveniently clean both the side and bottom of your shoes or boots. Bolt it down on the floor for easy access. More aggressive Stiff brushes are also available for "Spike" shoes. Constructed from durable cast aluminum with replaceable highimpact resistant plastic brushes.