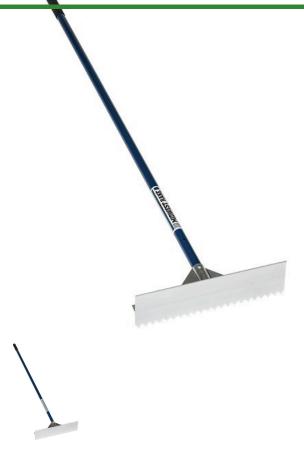

## **Mound and Plate Shaper 17in**

RP52917

## **Details**

The 17in Mound and Plate Shaper is the perfect rake and size for restoring the pitching mound to a professional surface. Just scarify, level, tamp and repeat. Great for shaving and carving the pitching mound. The flat front of this tool can be used as a tamp in secondary areas where light tamping is required. Constructed with a powder-coated 66" blue aluminum handle with 6" non-slip vinyl grip with strong wrap around bracing for max durability and comfort.

- Restores Pitching Mound to a Professional Surface
- Shave and Carve
- Scarify, Level and Tamp
- 66in Blue Aluminum Handle with Non-slip Vinyl Grip