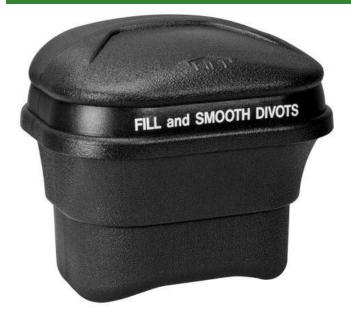

## **Divot Container - Black**

RP425-00

## **Details**

Divot Fill Containers conveniently dispense fill mix so players can repair their damage, because they care about course conditions as much as you do. Utility Containers may dispense score cards, pencils, or ice melting compound. Designed to complement their surroundings, they are made of moisture-resistant, maintenance-free recycled plastic that's durable enough to withstand daily use and abuse. May be wall or pole mounted or set in a moveable stand. Decal set and divot fill scoop included. 16" H x 12" W x 10" D. Stainless steel screw assembly. Please note: Due to excessive air freight charges, this item will be shipped ground freight.