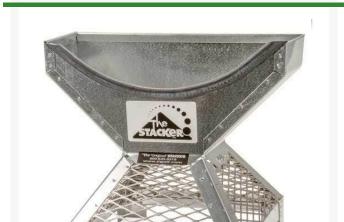

## **Pyramid Ball Stacker - 55 Balls** RP40258

## **Details**

Load and display balls in a perfect pyramid shape with no lifting or turning of a ball-filled tray. Simply pour balls into the stacker, lift off and move on. Stackers constructed of galvanized welded steel with stainless steel mesh for long life. Metal trays are galvanized steel welded fabrication for long life. ABS plastic trays are lightweight, strong and weatherproof. Trays sold separately.