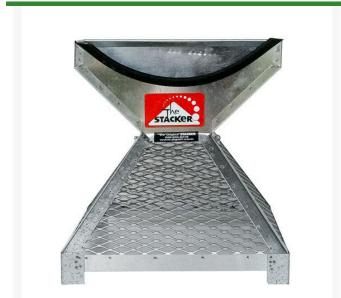

## **Pyramid Ball Stacker - 204 Balls** RP40252

## **Details**

Load and display balls in a perfect pyramid shape with no lifting or turning of a ball-filled tray. Simply pour balls into the stacker, lift off and move on. Stackers constructed of galvanized welded steel with stainless steel mesh for long life. Metal trays are galvanized steel welded fabrication for long life. ABS plastic trays are lightweight, strong and weatherproof. Trays sold separately.