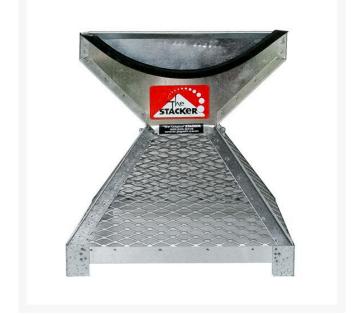

## Pyramid Ball Stacker - 285 Balls

## **Details**

Load and display balls in a perfect pyramid shape with no lifting or turning of a ball-filled tray. Simply pour balls into the stacker, lift off and move on. Stackers constructed of galvanized welded steel with stainless steel mesh for long life. Metal trays are galvanized steel welded fabrication for long life. ABS plastic trays are lightweight, strong and weatherproof. Trays sold separately.