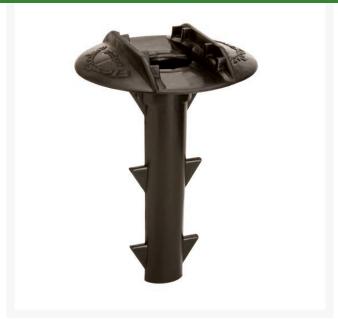

## Anchor - Flex Black RP402

## Details

It is important to use the Driving Tool to penetrate the ground before installing the flexible stakes or the anchor surface rings. This prevents damage in hard ground and makes installation fast and simple. Anchors allow stakes to be easily removed and replaced in their same location and direction and increases the life span of the stake.

- Makes installation of Flexstakes quick and easy
- Preserves life of Flexstakes