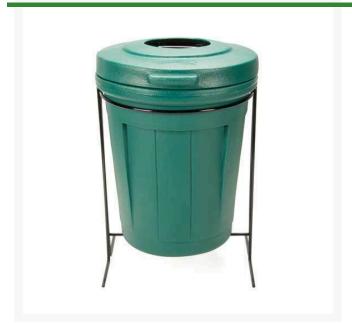

## Club Washer - Green RP3900FG

## **Details**

Durable molded polyethylene club washer cleans woods, irons and grips. Large bi-level brushes gently scrub even oversize woods without splash or splatter. Perfect for driving range, Par 3 and bag storage areas. Heavy-duty powder coated wire stand supports club washer off turf to protect grass. Hinged lid with 6" round center opening. Portable. Water capacity 9 gallons. Hunter Green. Please note: Due to excessive air freight charges, this item will be shipped ground freight.