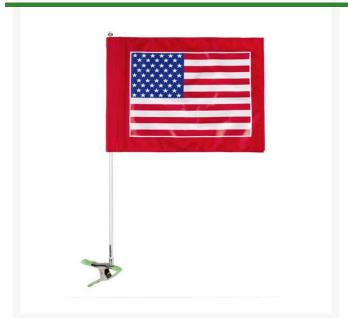

## **Details**

Special needs players and on-course staff are easily identified with Cart Identification Flags. These extremely visible, full-size 14" x 20" tube flag messages with silk screened messages are complete with 28" flag pole and heavy duty squeeze clamp. Secure to cart roof or frame to demand recognition and attention. Complete with flag, pole and clamp.

## **Specifications**

Manufacturer R&R Products

**Replacement Parts** 

RP37713 Nut - Acorn 5/16-18

Nickel Plated

RP37714 Clamp

RP37720 Flag - Cart ID - U.S.A.

Flag