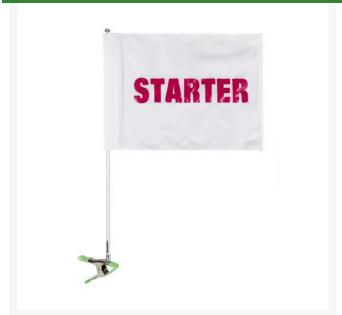

## Flag - Cart ID Starter - White/Red

## **Details**

Special needs players and on-course staff are easily identified with Cart Identification Flags. These extremely visible, full-size 14" x 20" tube flag messages with silk screened messages are complete with 28" flag pole and heavy duty squeeze clamp. Secure to cart roof or frame to demand recognition and attention. Complete with flag, pole and clamp.

## **Specifications**

Manufacturer R&R Products Accent Color Red

**Replacement Parts** 

Flag Color

RP37713 Nut - Acorn 5/16-18

Nickel Plated

White

RP37714 Clamp

RP37718 Flag - Cart ID Starter -

White / Red

RP37750 Flagstick - Identification

Flag