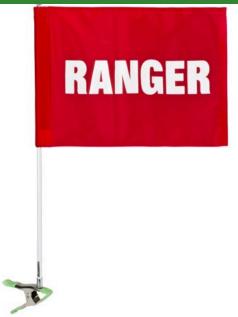

## Flag - Cart ID Ranger Red/White RP37701

## **Details**

Special needs players and on-course staff are easily identified with Cart Identification Flags. These extremely visible, full-size 14" x 20" tube flag messages with silk screened messages are complete with 28" flag pole and heavy duty squeeze clamp. Secure to cart roof or frame to demand recognition and attention. Complete with flag, pole and clamp.

## **Specifications**

Manufacturer R&R Products
Accent Color White
Flag Color Red