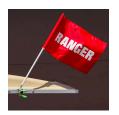

## Flag - Cart ID Ranger Red/White RP37701

## **Details**

Special needs players and on-course staff are easily identified with Cart Identification Flags. These extremely visible, full-size 14" x 20" tube flag messages with silk screened messages are complete with 28" flag pole and heavy duty squeeze clamp. Secure to cart roof or frame to demand recognition and attention. Complete with flag, pole and clamp.

## **Specifications**

Manufacturer R&R Products
Accent Color White
Flag Color Red