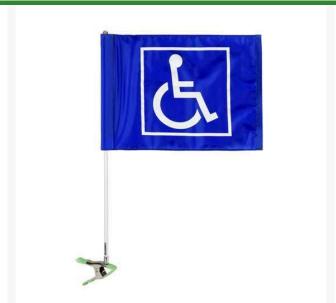

## Cart ID Flag - Handicap Blue/White RP37700

## **Details**

Special needs players and on-course staff are easily identified with Cart Identification Flags. These extremely visible, full-size 14" x 20" tube flag messages with silk screened messages are complete with 28" flag pole and heavy duty squeeze clamp. Secure to cart roof or frame to demand recognition and attention. Complete with flag, pole and clamp.

## **Replacement Parts**

RP37713 Nut - Acorn 5/16-18
Nickel Plated
RP37714 Clamp
RP37715 Flag - Cart ID Handicap
- Blue/White
RP37750 Flagstick - Identification

Flag

**Krima Trading AB**Stene 710 Kumla, 692 93
+46 19 57 35 20