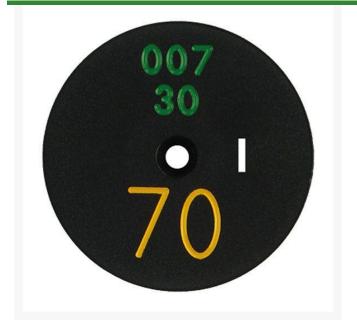

## Details

Replacement yardage caps provide high visibility distance information from sprinkler head to green. Recessed numbers are engraved directly into the cap. Markers are available with one or three yardage numbers per cap. Black ABS material with yellow numbers standard. Optional cap colors available: yellow, white or lavender with black numbers. 3 yardage numbers.

- Fits Toro model 860
- Highly visible distance information
- Recessed numbers engraved into the cap
- Black cap with yellow numbers standard, opt cap colors avail