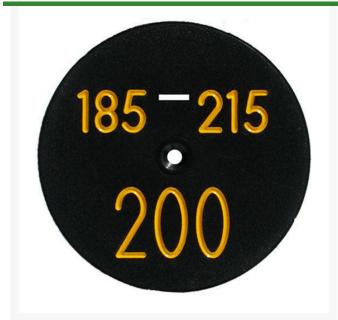

## **Details**

Replacement yardage caps provide high visibility distance information from sprinkler head to green. Recessed numbers are engraved directly into the cap. Markers are available with one or three yardage numbers per cap. Black ABS material with yellow numbers standard. Optional cap colors available: yellow, white or lavender with black numbers. 3 yardage numbers.

- Fits Toro model 880
- Highly visible distance information
- Recessed numbers engraved into the cap
- Black cap with yellow numbers standard, opt cap colors avail