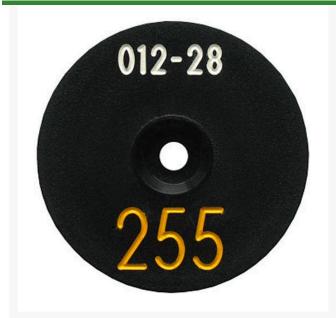

## **Details**

Replacement yardage caps provide high visibility distance information from sprinkler head to green. Recessed numbers are engraved directly into the cap. Markers are available with one or three yardage numbers per cap. Black ABS material with yellow numbers standard. Optional cap colors available: yellow, white or lavender with black numbers. 3 yardage numbers.

- Fits Toro model 760
- Highly visible distance information
- Recessed numbers engraved into the cap
- Black cap with yellow numbers standard, opt cap colors avail