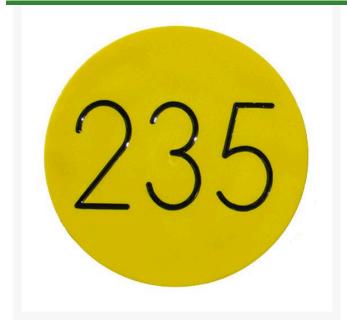

## **Details**

Replacement yardage caps provide high visibility distance information from sprinkler head to green. Recessed numbers are engraved directly into the cap. Markers are available with one or three yardage numbers per cap. Black ABS material with yellow numbers standard. Optional cap colors available: yellow, white or lavender with black numbers. 1 yardage number.

- Fits Toro model 750
- Highly visible distance information
- Recessed numbers engraved into the cap
- Black with yellow numbers standard, opt cap colors avail