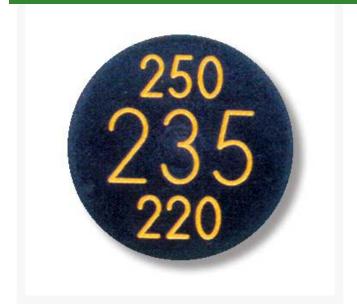

## **Details**

Replacement yardage caps provide high visibility distance information from sprinkler head to green. Recessed numbers are engraved directly into the cap. Markers are available with one or three yardage numbers per cap. Black ABS material with yellow numbers standard. Optional cap colors available: yellow, white or lavender with black numbers. 3 yardage numbers.

- Fits Toro model 730
- Highly visible distance information
- Recessed numbers engraved into the cap
- Black cap with yellow numbers standard, opt cap colors avail