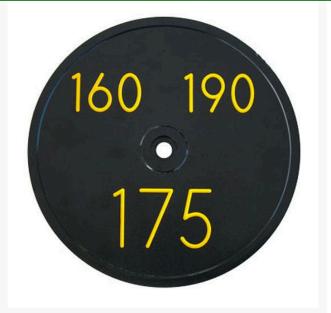

## Sprinkler Cap Yardage Marker - 3 Numbers

RP335-3

## Details

Replacement yardage caps provide high visibility distance information from sprinkler head to green. Recessed numbers are engraved directly into the cap. Markers are available with one or three yardage numbers per cap. Black ABS material with yellow numbers standard. Optional cap colors available: yellow, white or lavender with black numbers. 3 yardage numbers.

- Fits Toro model 690
- Highly visible distance information
- Recessed numbers engraved into the cap
- Black cap with yellow numbers standard, opt cap colors avail