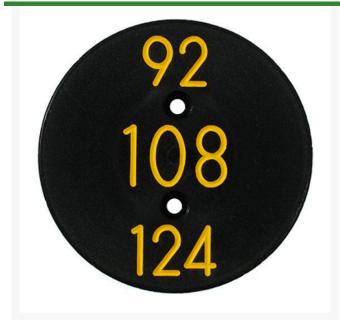

## **Sprinkler Cap Yardage Marker - 3 Numbers**

RP333-3

## **Details**

Replacement yardage caps provide high visibility distance information from sprinkler head to green. Recessed numbers are engraved directly into the cap. Markers are available with one or three yardage numbers per cap. Black ABS material with yellow numbers standard. Optional cap colors available: yellow, white or lavender with black numbers. 3 yardage numbers

- Fits Toro model 670
- Highly visible distance information
- Recessed numbers engraved into the cap
- Black cap with yellow numbers standard, opt cap colors avail