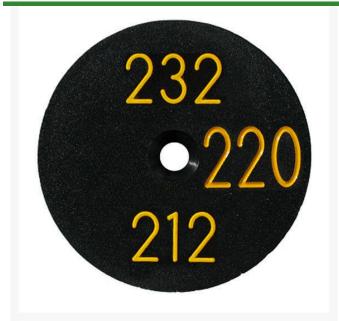

## **Sprinkler Cap Yardage Marker - 3 Numbers**

RP330-3

## **Details**

Replacement yardage caps provide high visibility distance information from sprinkler head to green. Recessed numbers are engraved directly into the cap. Markers are available with one or three yardage numbers per cap. Black ABS material with yellow numbers standard. Optional cap colors available: yellow, white or lavender with black numbers. 3 yardage numbers.

- Fits Toro model 630
- Highly visible distance information
- Recessed numbers engraved into the cap
- Black cap with yellow numbers standard, opt cap colors avail