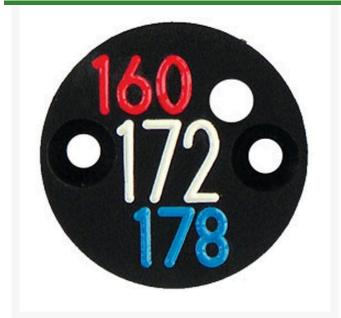

## **Details**

Replacement yardage caps provide high visibility distance information from sprinkler head to green. Recessed numbers are engraved directly into the cap. Markers are available with one or three yardage numbers per cap. Black ABS material with yellow numbers standard. Optional cap colors available: yellow, white or lavender with black numbers. Three yardage numbers.

- Fits Eagle Model 701
- Highly visible distance information
- Recessed numbers engraved into cap
- Black cap with yellow numbers standard, opt cap colors avail