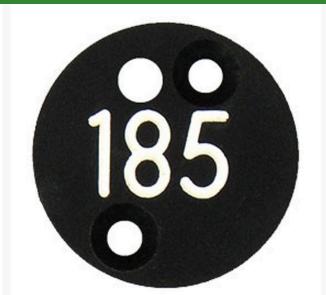

## **Details**

Replacement yardage caps provide high visibility distance information from sprinkler head to green. Recessed numbers are engraved directly into the cap. Markers are available with one or three yardage numbers per cap. Black ABS material with yellow numbers standard. Optional cap colors available: yellow, white or lavender with black numbers. One yardage number.

- Fits Eagle Model 750
- Highly visible distance information
- Recessed numbers engraved into cap
- Black cap with yellow numbers standard, opt cap colors avail