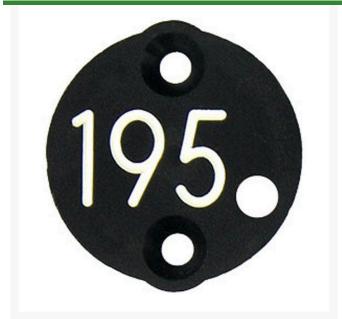

## **Sprinkler Cap Yardage Marker - 3 Numbers**

RP328-3

## **Details**

Replacement yardage caps provide high visibility distance information from sprinkler head to green. Recessed numbers are engraved directly into the cap. Markers are available with one or three yardage numbers per cap. Black ABS material with yellow numbers standard. Optional cap colors available: yellow, white or lavender with black numbers. 3 yardage numbers.

- Fits Eagle model 950
- Highly visible distance information
- Recessed numbers engraved into the cap
- Black cap with yellow numbers standard, opt cap colors avail