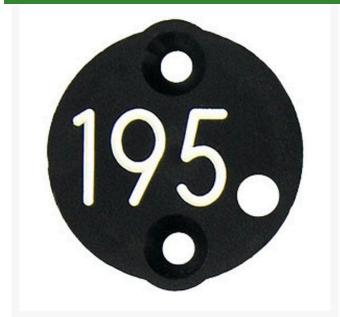

## **Details**

Replacement yardage caps provide high visibility distance information from sprinkler head to green. Recessed numbers are engraved directly into the cap. Markers are available with one or three yardage numbers per cap. Black ABS material with yellow numbers standard. Optional cap colors available: yellow, white or lavender with black numbers. 1 yardage number.

- Fits Eagle model 950
- Highly visible distance information
- Recessed numbers engraved into the cap
- Black cap with yellow numbers standard, opt cap colors avail