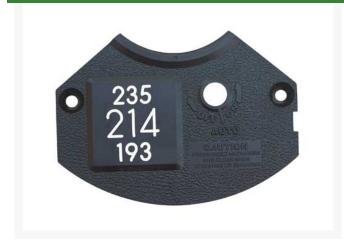

## **Details**

Replacement yardage caps provide high visibility distance information from sprinkler head to green. Recessed numbers are engraved directly into the cap. Markers are available with one or three yardage numbers per cap. Black ABS material with yellow numbers standard. Optional cap colors available: yellow, white or lavender with black numbers. 3 yardage numbers.

- Fits Hunter model 800
- Highly visible distance information
- Recessed numbers engraved into the cap
- Black cap with yellow numbers standard, opt cap colors avail