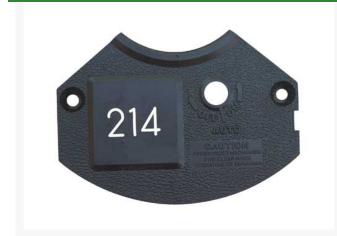

## Sprinkler Cap Yardage Marker - 1 Number

**RP323** 

## **Details**

Replacement yardage caps provide high visibility distance information from sprinkler head to green. Recessed numbers are engraved directly into the cap. Markers are available with one or three yardage numbers per cap. Black ABS material with yellow numbers standard. Optional cap colors available: yellow, white or lavender with black numbers. 1 yardage number.

- Fits Hunter model 800
- Highly visible distance information
- Recessed numbers engraved into the cap
- Black cap with yellow numbers standard, opt cap colors avail