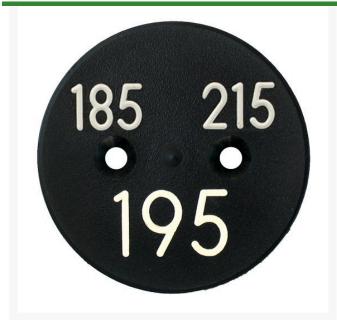

## **Details**

Replacement yardage caps provide high visibility distance information from sprinkler head to green. Recessed numbers are engraved directly into the cap. Markers are available with one or three yardage numbers per cap. Black ABS material with yellow numbers standard. Optional cap colors available: yellow, white or lavender with black numbers. 3 yardage numbers.

- Fits Hunter model G70
- Highly visible distance information
- Recessed numbers engraved into the cap
- Black cap with yellow numbers standard, opt cap colors avail