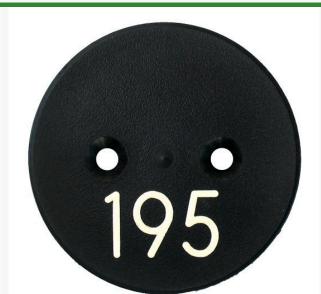

## **Details**

Replacement yardage caps provide high visibility distance information from sprinkler head to green. Recessed numbers are engraved directly into the cap. Markers are available with one or three yardage numbers per cap. Black ABS material with yellow numbers standard. Optional cap colors available: yellow, white or lavender with black numbers. 1 yardage number.

- Fits Hunter model G70
- Highly visible distance information
- Recessed numbers engraved into the cap
- Black cap with yellow numbers standard, opt colors avail