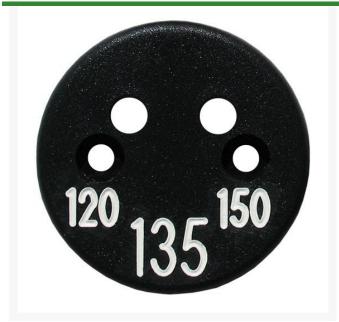

## Sprinkler Cap Yardage Marker - 3 Numbers

RP312-3

## Details

Replacement yardage caps provide high visibility distance information from sprinkler head to green. Recessed numbers are engraved directly into the cap. Markers are available with one or three yardage numbers per cap. Black ABS material with yellow numbers standard. Optional cap colors available: yellow, white or lavender with black numbers. Three yardage numbers.

- Fits Eagle Model 751
- Highly visible distance information
- Recessed numbers engraved
- Paint guaranteed for life of cap
- Black cap with yellow numbers standard, opt cap colors avail