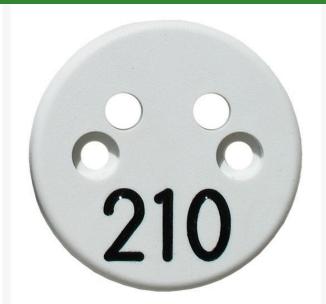

## Sprinkler Cap Yardage Marker - 1 Number

RP312

## **Details**

Replacement yardage caps provide high visibility distance information from sprinkler head to green. Recessed numbers are engraved directly into the cap. Markers are available with one or three yardage numbers per cap. Black ABS material with yellow numbers standard. Optional cap colors available: yellow, white or lavender with black numbers. One yardage number.

- Fits Eagle Model 751
- Highly visible distance information
- Recessed numbers engraved into cap
- Black cap with yellow numbers standard, opt cap colors avail