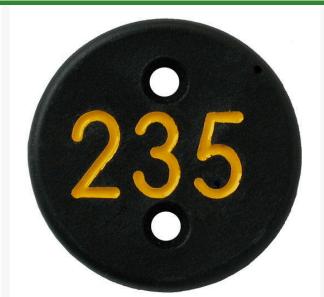

## **Details**

Replacement yardage caps provide high visibility distance information from sprinkler head to green. Recessed numbers are engraved directly into the cap. Markers are available with one or three yardage numbers per cap. Black ABS material with yellow numbers standard. Optional cap colors available: yellow, white or lavender with black numbers. 1 yardage number.

- Fits Eagle Model 701
- Highly visible distance information
- Recessed numbers engraved into cap
- Paint guaranteed for life of cap
- Black cap with yellow numbers standard, opt cap colors avail