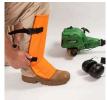

## **Details**

CrackShot Shin Guardz are designed to protect the operators of lawn mowers and string trimmers from cutting debris ejected toward the operator's feet and lower legs Shin Guardz covers the front and sides of the shin, front of the ankle and metatarsal area of the foot and is secured in place with 1-inch polyester straps and quick-release buckles. Cool and comfortable. Ideal shin guard protection for landscaping, construction, arborist, hunters, utility, industrial, municipalities and snake protection. Weigh only 7 ounces each. Impact tested to ASTM1342-05 Standards and meets California Technical Bulletin #117, Section E, CS-191-53 flame-retardant specifications. Forest Green. One size fits all. Made in U.S.A.

- Foot, Ankle and Lower Leg Protection
- Secured by 1 in. Polyester Straps and Quick Release Buckles
- Comfortable and Cool
- Impact Tested ASTM-1342-05
- Flame Retardant
- One Size Fits All
- Forest Green Color
- Made in U.S.A.