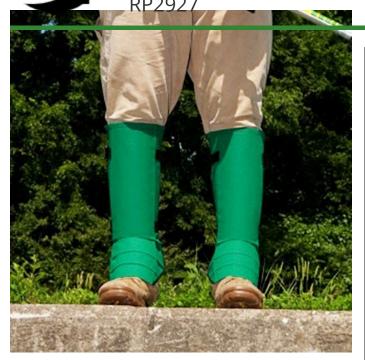

## **Details**

CrackShot Shin Guardz are designed to protect the operators of lawn mowers and string trimmers from cutting debris ejected toward the operator's feet and lower legs Shin Guardz covers the front and sides of the shin, front of the ankle and metatarsal area of the foot and is secured in place with 1-inch polyester straps and quick-release buckles. Cool and comfortable. Ideal shin guard protection for landscaping, construction, arborist, hunters, utility, industrial, municipalities and snake protection. Weigh only 7 ounces each. Impact tested to ASTM1342-05 Standards and meets California Technical Bulletin #117, Section E, CS-191-53 flame-retardant specifications. Forest Green. One size fits all. Made in U.S.A.

- Foot, Ankle and Lower Leg Protection
- Secured by 1 in. Polyester Straps and Quick Release Buckles
- Comfortable and Cool
- Impact Tested ASTM-1342-05
- Flame Retardant
- One Size Fits All
- Forest Green Color
- Made in U.S.A.