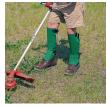

## **Details**

CrackShot Shin Guardz are designed to protect the operators of lawn mowers and string trimmers from cutting debris ejected toward the operator's feet and lower legs Shin Guardz covers the front and sides of the shin, front of the ankle and metatarsal area of the foot and is secured in place with 1-inch polyester straps and quick-release buckles. Cool and comfortable. Ideal shin guard protection for landscaping, construction, arborist, hunters, utility, industrial, municipalities and snake protection. Weigh only 7 ounces each. Impact tested to ASTM1342-05 Standards and meets California Technical Bulletin #117, Section E, CS-191-53 flame-retardant specifications. Forest Green. One size fits all. Made in U.S.A.

- Foot, Ankle and Lower Leg Protection
- Secured by 1 in. Polyester Straps and Quick Release Buckles
- Comfortable and Cool
- Impact Tested ASTM-1342-05
- Flame Retardant
- One Size Fits All
- Forest Green Color
- Made in U.S.A.