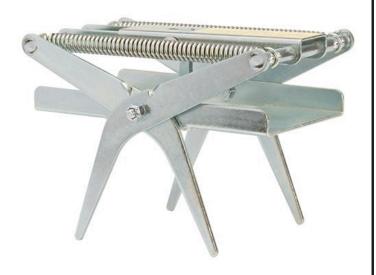

## **Details**

Eliminate - don't relocate! Rid unsightly ridges because of pesky moles with this unique "easy-set" scissor-type assembly. Position trap over active tunnel, then step down on the lever with your foot to activate trap. May be used in soft, hard, or rocky soil. Made of durable electro-plated steel to withstand years of use. Effective and humane.

- Easy-set assembly
- Durable, electro-plated steel
- Effective and humane

**Replaces** 

R&R Products R2880

**Specifications** 

Manufacturer R&R Products

**Krima Trading AB** Stene 710 Kumla, 692 93 +46 19 57 35 20