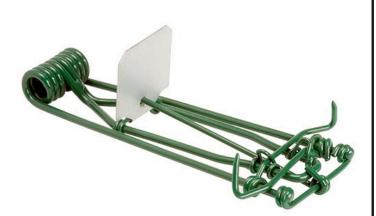

## **Details**

Control the unwanted burrowing damage from moles to greens, tees, fairways and landscaping! The Macabee Pocket Gopher Trap is known as the most reliable trap on the market and has been manufactured for over 100 years. Effective, simple to use, heavy duty trap, made of high carbon spring steel for extended life. It can be set quickly and easily by hand, and can be placed using two different methods. A single trap can be placed down into a lateral tunnel, for captures when the gopher is exiting the tunnel. They can also be placed in pairs, back to back, by digging down to the main tunnel. Will not clog or rust. Designed for quick, humane kill. Enameled green paint

- High carbon steel construction
- Designed for quick, humane kill
- Will not clog or rust