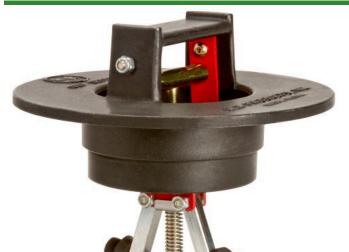

## **Details**

Quickly remove any style putting cup from holes. Constructed of heavy duty steel and powder painted. Rubber pads press against cup interior to establish a firm grip on the cup. Straight removal of cup eliminates damage to turf edge around the hole. Retrieving mechanism available with or without cup setter. Simply drill two holes to mount to cup setter if desired.

- Removes cups without damage to turf edge
- Heavy-duty steel construction with powdercoated paint finish
- Drill two holes to mount to cup setter