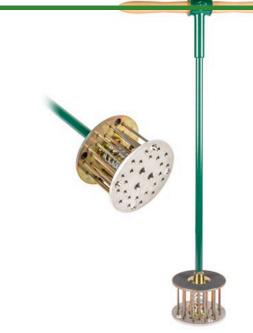

## **Details**

This sophisticated tool improves green recovery following plug replacement. The spring-released pressure plate avoids pulling turf, and the twenty-six 1/4" spikes aerify, mend and level the replaced hole plug.

- Precision machined to protect surrounding turf and mend green for quick recovery
- 1/4" tines aerify and level plug