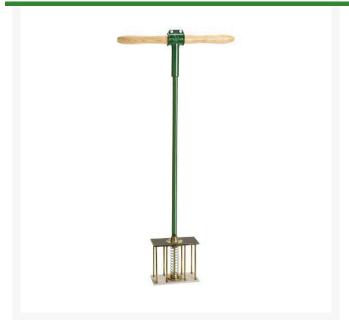

## **Rectangular Spot Aerator**

RP203100

## **Details**

With a spring released pressure plate to avoid pulling turf, the R&R Spot Aerifier contains eight 1/4" tines with a 2" square hole pattern to aerify damaged turf for quicker green recovery during play.

- Eight, 1/4" tines with 2" hole pattern
- Mends damaged turf for quick return to play
- Spring released pressure plate avoids pulling turf