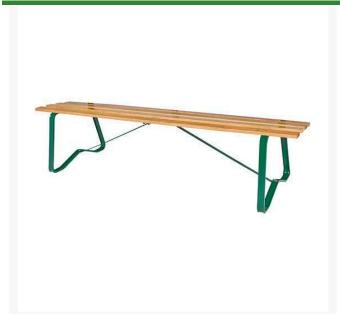

## Park Bench Without Back - Forest Green

**RP1500FG** 

## **Details**

A comfortable bench offers the golfer an ideal opportunity to appreciate the beauty of his surroundings, catch his breath, and relax for a moment. The value of providing adequate seating on the course cannot be underestimated. Solid Oak 6' benches are finished with marine varnish for beauty and long life. Steel frame, powder-coated paint.