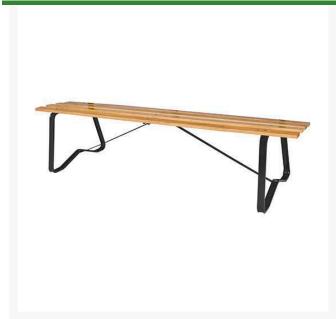

## Park Bench Without Back - Black

RP1500BK

## **Details**

A comfortable bench offers the golfer an ideal opportunity to appreciate the beauty of his surroundings, catch his breath, and relax for a moment. The value of providing adequate seating on the course cannot be underestimated. Solid Oak 6' benches are finished with marine varnish for beauty and long life. Steel frame, powder-coated paint.

## **Specifications**

Manufacturer Color R&R Products

Black