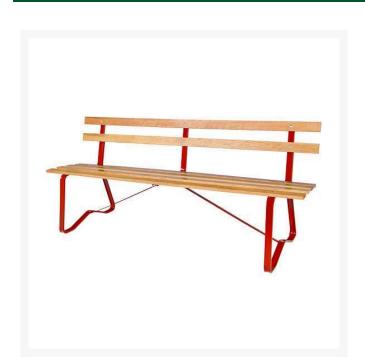

## Park Bench with Back - Red RP1455RD

## **Details**

A comfortable bench offers the golfer an ideal opportunity to appreciate the beauty of his surroundings, catch his breath, and relax for a moment. The value of providing adequate seating on the course cannot be underestimated. Solid Oak 6' benches are finished with marine varnish for beauty and long life. Steel frame, powder-coated paint.

- Solid oak finished with marine varnish
- Steel frame with powder-coated paint