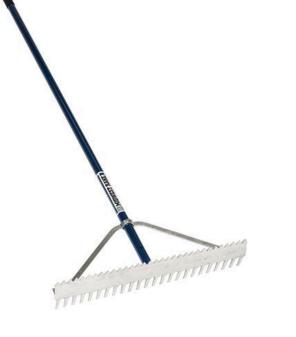

## **Dual Purpose Rake 24in**

## Details

This innovative and versatile rake features two tooth designs. The "V" teeth on one side scarify, break up hard packed clay and grading. Flip the head over and the long teeth are for wet clay and general raking. Sturdy wrap-around support braces for commercial use on the powder-coated 66" blue aluminum handle with 6" non-slip grip.

- Dual purpose rake
- Short "V" Teeth on One Side Break Up Hard Packed Cla and Grading
- Long teeth on other sidedesigned for wet clay and general raking
- Wrap-around support braces
- Non-slip grip for comfort
- 66" powder-coated aluminum handle