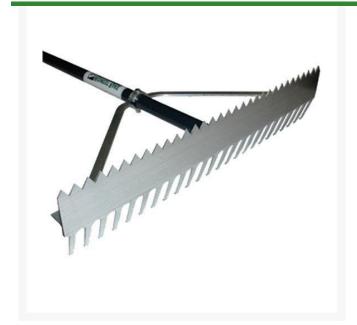

## **Dual Purpose Rake 36in**

RP12536

## **Details**

This innovative and versatile rake features two tooth designs. The "V" teeth on one side scarify, break up hard packed clay and grading. Flip the head over and the long teeth are for wet clay and general raking. Sturdy wrap-around support braces for commercial use on the powder-coated 66" blue aluminum handle with 6" non-slip grip.

- Two tooth profiles
- Short teeth scarify, break up clay, and grade
- Long teeth for wet clay and general raking
- Warp-around support bracing
- Powder-coated 66" aluminum handle
- Non-slip grip for comfort