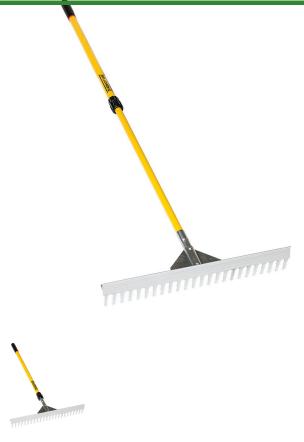

## **Baserunner Field Rake 30in**

RP12502

## **Details**

The Baserunner Rake is a field rake with a telescopic handle that reduces in size for easy storage. The perfect tool for both the sports industry for grooming infields and for the professional lawn and garden industry. The high straight edge is excellent for grading, while the rounded teeth are nongouging. The double lock telescopic fiberglass handle easily adjusts from 39in to 70in.

- Field rake for grooming infields and for the professional lawn and garden industry
- High straight edge for grading Non-gouging rounded teeth
- Non-gouging rounded teeth
- Double lock telescopic handle