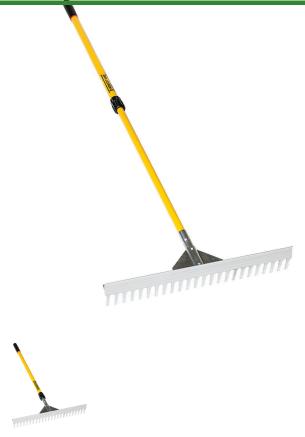

## **Baserunner Field Rake 36in**

RP12503

## **Details**

The Baserunner Rake is a field rake with a telescopic handle that reduces in size for easy storage. The perfect tool for both the sports industry for grooming infields and for the professional lawn and garden industry. The high straight edge is excellent for grading, while the rounded teeth are nongouging. The double lock telescopic fiberglass handle easily adjusts from 39in to 70in.

- High straight edge for grading
- Non-gouging rounded teeth
- Ideal tool for grooming infields and the professional lawn and garden industry
- Double lock telescopic handle adjusts from 39" to 70"