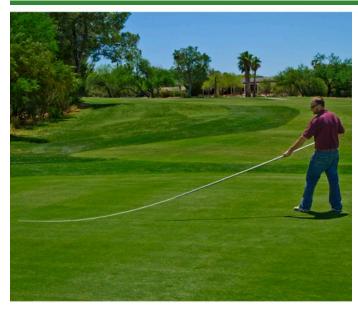

## **Details**

An 8' aluminum handle and 8' tapered fiberglass pole provide a long reach to remove dew and other light debris. Pole rests within handle for transport and quicikly extends out to a 16' operating length. Tapered design allows for extension without the need of thumb screws. Strong and lightweight.

- Strong and lightweight
- Extended to 16 feet without need of thumb screws

**Replaces** 

R&R Products RP1041

**Specifications** 

Manufacturer R&R Products

Length 16 ft

**Krima Trading AB** Stene 710 Kumla, 692 93 +46 19 57 35 20