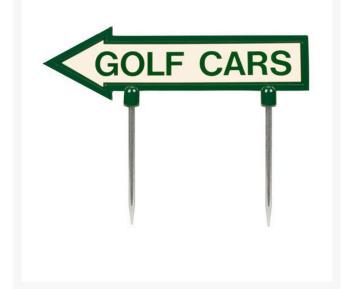

# Sign - Tan Golf Cars RP10174

### Details

R&R 11" x 2" direction arrows are made of durable cast aluminum with two, 5 1/2" replaceable stakes. Decal on both sides. "Golf Cars" Tan / green.

- Durable cast aluminum
- Replaceable stakes
- Decal on both sides

#### Specifications

Manufacturer Color Dimensions Material R&R Products Tan / Green 11 x 2 in Cast Aluminum