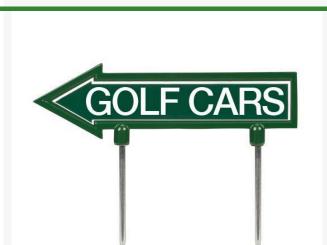

## 11" Arrow Sign - "Golf Cars" - Green with White

RP10154

## **Details**

R&R 11" x 2" direction arrows are made of durable cast aluminum with two, 5 1/2" replaceable stakes. Decal on both sides. "Golf Cars" Green / white.

- Durable
- Replaceable stakes
- Decal on both sides

## **Specifications**

Manufacturer R&R Products
Color Green / White
Dimensions 11 x 2 in
Material Cast Aluminum