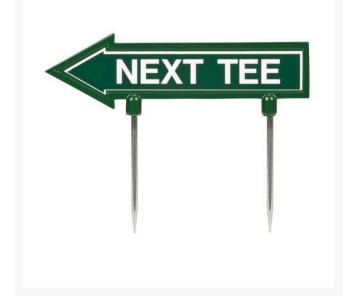

# **11" Arrow Sign - "Next Tee" - Green with White** RP10152

### Details

R&R 11" x 2" direction arrows are made of durable cast aluminum with two, 5 1/2" replaceable stakes. Decal on both sides. "Next Tee" Green / white.

- Durable
- Replaceable stakes
- Decal on both sides

#### **Specifications**

| Manufacturer |
|--------------|
| Color        |
| Dimensions   |
| Material     |

R&R Products Green / White 11 x 2 in Cast Aluminum