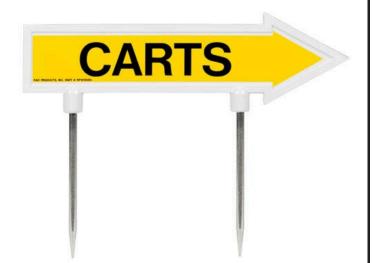

## 11" Arrow Sign - "Carts" - Yellow RP10100

## **Details**

R&R 11" x 2" direction arrows are made of durable cast aluminum with two, 5 1/2" replaceable stakes. Decal on both sides. "Carts" Yellow/black.

- Durable cast aluminum
- Replaceable stakes
- Decal on both sides

## **Specifications**

Manufacturer R&R Products
Color Yellow / Black
Dimensions 11 x 2 in
Material Cast Aluminum